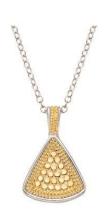

Reversible Triangle Drop necklace in sterling silver with 18k gold plating on one side, \$150; Anna Beck

Infinity earrings in 14k white gold, \$189; Stuller

Convergence bangle in hand-painted multicolor Italian enamel with CZ and rhodium plating, \$495; Belle Étoile