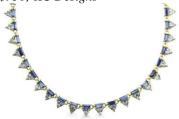

Nayra necklace in 14k recycled yellow gold with 8.27 cts. t.w. white and blue sapphires, \$5,830; Ila Collection