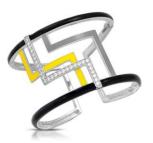

Reversible Triangle Drop necklace in sterling silver with 18k gold plating on one side, \$150; Anna Beck

Infinity earrings in 14k white gold, \$189; Stuller

Convergence bangle in hand-painted multicolor Italian enamel with CZ and rhodium plating, \$495; Belle Étoile